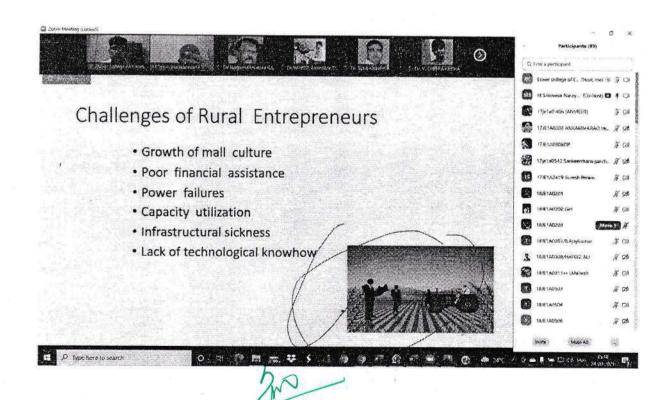

FICATE OF PARTICIPATION

| This is to Certify that Dr./Mr./Ms./Mrs./Prof./                   |                  |
|-------------------------------------------------------------------|------------------|
| of                                                                | has Actively     |
| Participated in One Day Webinar on Hindrance Faced by Entreprener | urs Organized by |
| ENTREPRENEUR DEVELOPMENT CELL & INSTITUTIONS                      |                  |
| COUNCIL (IIC) on 24 <sup>th</sup> October 2021                    |                  |

Dr. SHAIK MUZEER

(President IIC)

Dr. G. NAGAMALLESWARA RAO

(Patron)

## Entrepreneur development cell

One day webinar on "Hindrance Faced by Entrepreneurs" is organized by EDC in Associate with IIC on  $24^{\text{th}}$  October 2021





ESWAR COLLEGE OF ENGINEERING NARASARAOPET-522 601, Guntur (Dt.)

### in addition

## ESWAR COLLEGE OF ENGINEERING

## Entrepreneur development cell

One day webinar on "Hindrance Faced by Entrepreneurs" is organized by EDC in Associate with IIC on  $24^{\rm th}$  October 2021



ESWAR COLLEGE OF ENGINEERING NARASARAOPET-522 601, Guntur (D. )

## Entrepreneur development cell

One day webinar on "Hindrance Faced by Entrepreneurs" is organized by EDC in Associate with IIC on  $24^{\rm th}$  October 2021





PRINCIPAL
ESWAR COLLEGE OF ENGINEERING
NARASARAOPET-522 601, Guntar IC

### **ESWAR COLLEGE OF ENGINEERING:: ONE DAY WEBINAR REGISTRATIONS 24-08-2021**

### Entrepreneur development cell

## One day webinar on "Hindrance Faced by Entrepreneurs" is organized by EDC in Associate with IIC