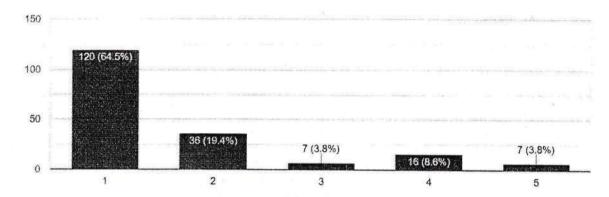

| It is proposed to conduct one day webinar on "Hindrance Faced by Entrepreneurs" by EDC cell in Associate with IIC | One day webinar on "Hindrance Faced by Entrepreneurs" is organized by EDC in Associate with IIC on 24 <sup>th</sup> October 2021.the no of student benifitted are 87 |
| 2     | It is proposed to engage students in the Entrepreneurship awareness camp                                          | In the webinar the students were actively interact with the speaker Dr. M.SRINIVASA NARAYANA, professor in KL Business School, KL University, Vijayawada             |

CONVENER

PRINCIPAL

ESWAR COLLEGE OF ENGINEERING NARASARAOPET-522 601, Guntur (DL)

"Hindrance Faced by Entrepreneurs" by EDC cellin Associate with IIC

## **FEEDBACK**

How would you rate about our workshop Title





The duration of the event was 186 responses



ESWAR COLLEGE OF ENGINEERING NARASARAOPET-522 601, Guntur (DL)

### SERVER AND

### **ESWAR COLLEGE OF ENGINEERING**

"Hindrance Faced by Entrepreneurs" by EDC cellin Associate with IIC

The session delivered the information what i expected 186 responses



The Resource Person was Knowledgeable 186 responses



ESWAR COLLEGE OF ENGINEERING NARASARAOPET-522 601, Guntur (D. )

"Hindrance Faced by Entrepreneurs" by EDC cellin Associate with IIC

Level of Satisfaction about coordinator

186 responses



Overall Satisfaction about workshop

186 responses



ESWAR COLLEGE OF ENGINEERING NARASARAOPET-522 601, Guntur (D.

"Hindrance Faced by Entrepreneurs" by EDC cellin Associate with IIC

Would you be interested to participate in our next Programs