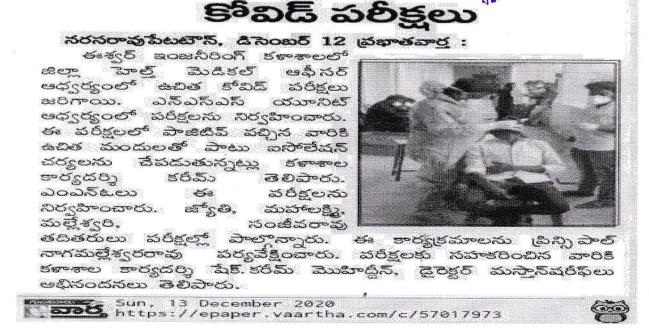

## ఈశ్వర్ కళాశాల విద్యార్థులకు కరోనా పరీక్షలు

నరసరావుపేట, డిసెంబర్ 12 (ప్రభ న్యూస్): స్థానిక కేసానుపల్లిలోని ఈశ్వర్ ఇంజనీరింగ్ కళాశాలలో డిస్టిక్ట్ మెడికల్ ఆఫీసర్ ఆధ్వర్యంలో కళాశాల ఎన్ఎస్ఎస్ యూనిట్ ఆధ్వర్యంలో 211 మంది విద్యార్ధులకు కోవిడ్-19 పరీక్షలు శనివారం నిర్వహించారు. ఈ పరీక్షల్లో పాజిటివ్ వచ్చిన వారికి ఉచిత వైద్య సదుపాయంతో పాటు ఐసాలేషన్ చర్యలు చేపడుతున్నట్లు కళాశాల టిన్సిపాల్ డాక్టర్ జి. నాగమల్లేశ్వరరావు తెలిపారు. కాగా ఈ కార్యక్రమాన్ని వైస్ టిన్సిపాల్ డాక్టర్ సయ్యద్ ఖాసం కరోనా పరీక్షలు నిర్వహిస్తున్న వైద్యులు

పర్యవేక్షించినట్లు తెలిపారు. ఉచిత కోవిడ్-19 పరీక్షలు నిర్వహించేందుకు సహకరించిన సిబ్బందిని కళాశాల యాజమాన్యం అభినందించింది.

Sun, 13 December 2020 https://epaper.prabhanews.com/c/57018098

NARASARAOPET-522 601, Guntur (DL)