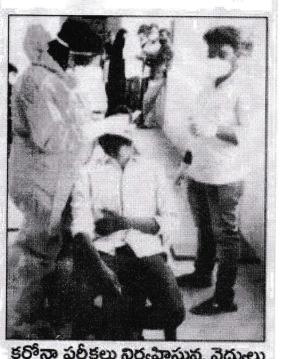

## ఈశ్వర్ కళాశాల విద్యార్థులకు కరోనా పరీక్షలు

నరసరావుపేట, డిసెంబర్ 12 (ప్రభ న్యూస్): స్థానిక కేసానుపల్లిలోని ఈశ్వర్ ఇంజనీరింగ్ కళాశాలలో డిస్టిక్ట్ మెడికల్ ఆఫీసర్ ఆధ్వర్యంలో కళాశాల ఎన్ఎస్ఎస్ యూనిట్ ఆధ్వర్యంలో 211 మంది విద్యార్ధులకు కోవిడ్-19 పరీక్షలు శనివారం నిర్వహించారు. ఈ పరీక్షల్లో పాజిటివ్ వచ్చిన వారికి ఉచిత వైద్య సదుపాయంతో పాటు ఐసాలేషన్ చర్యలు చేపడుతున్నట్లు కళాశాల టిన్సిపాల్ డాక్టర్ జి. నాగమల్లేశ్వరరావు తెలిపారు. కాగా ఈ కార్యక్రమాన్ని వైస్ టిన్సిపాల్ డాక్టర్ సయ్యద్ ఖాసం కరోనా పరీక్షలు నిర్వహిస్తున్న వైద్యులు

పర్యవేక్షించినట్లు తెలిపారు. ఉచిత కోవిడ్-19 పరీక్షలు నిర్వహించేందుకు సహకరించిన సిబ్బందిని కళాశాల యాజమాన్యం అభినందించింది.

Sun, 13 December 2020 https://epaper.prabhanews.com/c/57018098

NARASARAOPET-522 601, Guntur (DL)